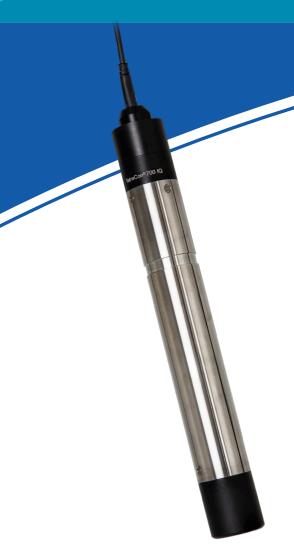

## IQ SensorNet TetraCon

SUBMERSIBLE CONDUCTIVITY PROBE

**The TetraCon® submersible conductivity probe** is a rugged electrode-style conductivity probe for the IQ SensorNet process monitoring system. The TetraCon provides continuous and reagentless monitoring of conductivity, salinity, or total dissolved solids (TDS) using a 4-electrode measuring cell to eliminate polarization effects and reduce measurement error due to fouling.

- Reliable With a 4-electrode design the TetraCon mitigates interferences and fouling.
- Robust design Built with durable materials
  PEEK and Stainless Steel.
- Wide measurement range The TetraCon can cover a variety of applications with its measuring range, 10 μS/cm to 500 mS/cm.
- **Protected investment** The TetraCon has a 2-year warranty.

## IQ SensorNet TetraCon Submersible Conductivity Probe